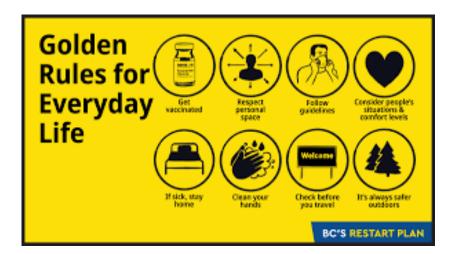

## Covid 19 - Stage 3 BC Regulations



## **SSTA Welcomes Back All Tennis Play**

- Games & Competitions
- Practices & Lessons
- Lessons & Camps
- Spectators & Social Events
- Masks are not required on the courts

## **Updated Mask Guidance in Step 3**

- Mask wearing is recommended in indoor public spaces for all people 12 and older who are not yet fully vaccinated
- Fully vaccinated means 14-days after receiving your second dose
- Some people may choose to continue to wear a mask and that's OK – we all need to go at our own pace
- The Face Coverings Order under the Emergency Program Act will be lifted and no proof of vaccination will be needed