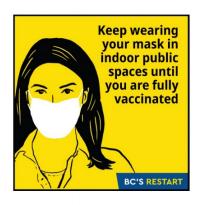

## **Updated Mask Guidance in Step 3**

- Mask wearing is recommended in indoor public spaces for all people 12 and older who are not yet fully vaccinated
- Fully vaccinated means 14-days after receiving your second dose
- Some people may choose to continue to wear a mask and that's OK – we all need to go at our own pace
- The Face Coverings Order under the Emergency Program Act will be lifted and no proof of vaccination will be needed